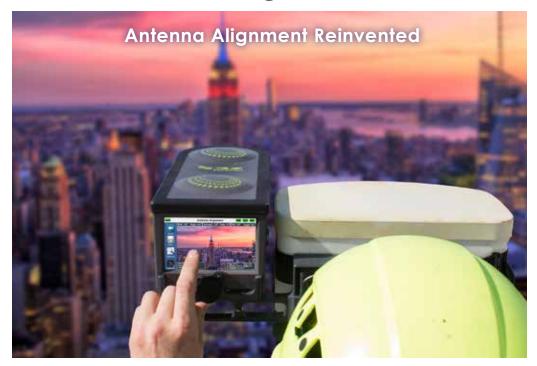

#### Never been done before

For the first time an antenna alignment tool not only aligns the antenna but it will show you where it is pointing.

It provides a line of sight image that is mechanically aligned with the tool.

The world around your antennas are constantly changing, RF Vision allows you to capture these changes. New building constructions, growing tree lines, etc. will degrade your coverage objectives and create unhappy customers. Only RF Vision will allow you to see these obstructions and give Engineers ability to optimize antenna orientations.

We gave the tool sight, no need to guesstimate, the tool enables you to see what it sees.

This changes everything...again!