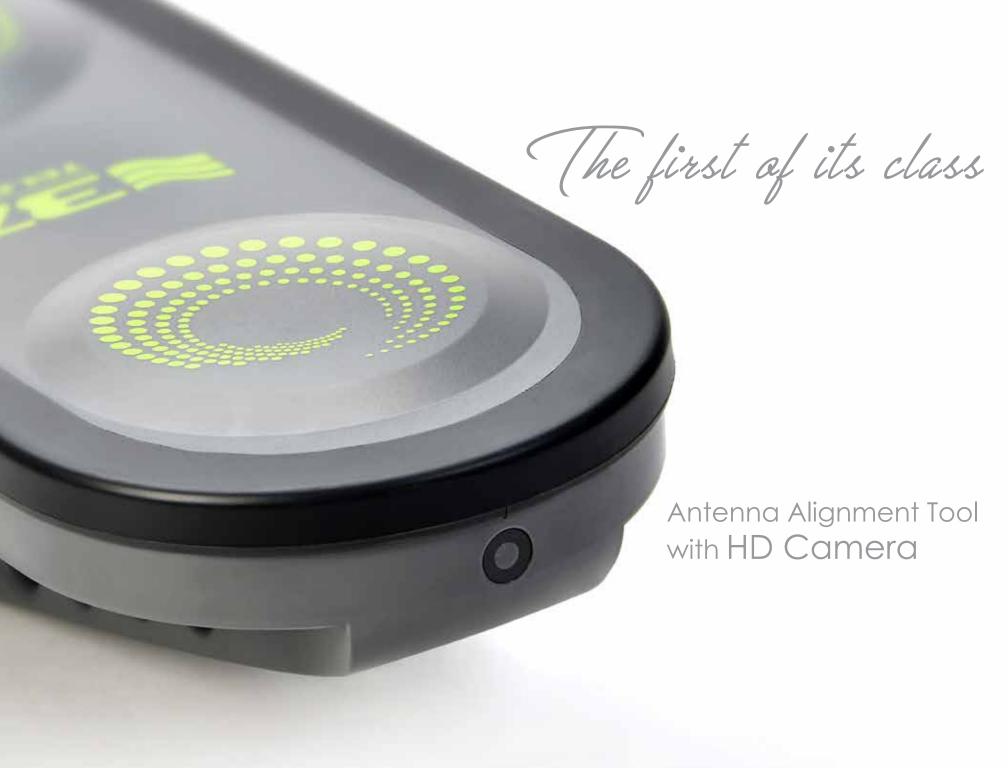

## Built-in HD Camera

#### Never been done before

For the first time an antenna alignment tool not only aligns the antenna but it will show you where it is pointing.

It provides a line of sight image that is mechanically aligned with the tool.

### HD Camera + Touch Screen View Finder

We embedded augmented reality into the 5-inch LED touch screen display, the tower tech can perfectly align the antenna by simply aligning the crosshair with the bullseye, that makes antenna alignment easier than ever before.