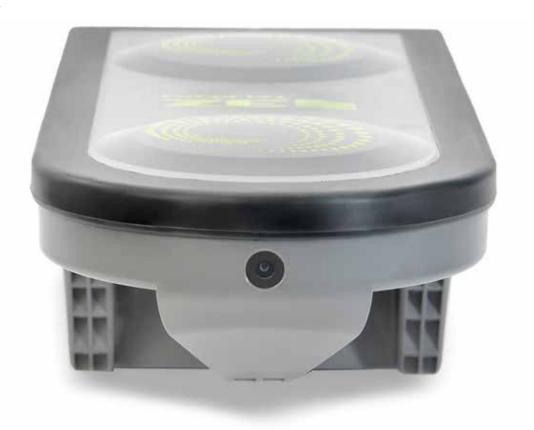

## Built-in HD Camera

#### Never been done before

For the first time an antenna alignment tool not only aligns the antenna but it will show you where it is pointing.

It provides a line of sight image that is mechanically aligned with the tool.