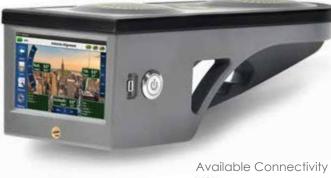

tallation and RF Design match
- Maximizes voice quality & data traffic
- Improves data user throughput & KPIs
- Reduces churn
- Keeps your customers happy

# Introducing the better solution!

In 2012, 3Z disrupted the industry with the 3Z RF Aligner, the world's leading antenna alignment tool for both panel and microwave antenna systems, accurately measuring antenna Azimuth, Tilt, Roll & Height.

Now we made amazing better with the new RF Vision.

#### Some of the Upgraded Features

- Mechanically Aligned with HD Camera
- 30% Smaller
- Rugged Design & Weather Resistant
- Protected with Rubber Bumper
- Impact Resistant Display
- Easier to Use
- 5" Touch Screen LED Display
- Embedded Augmented Reality
- Rugged USB port
- Connects to multiple constellations
- Multiple frequency technology











## Smaller But 3x More Powerful

The RF Vision is 30% smaller than the previous model but it is loaded with new easy to use technology.



# Multi-Constellations & Dual Frequency Technology RF Vision connects to GPS, GLONASS, BEIDOU and GALILEO\*

Dual frequency technology allows RF Vision to measure each satellite twice seeing a total of 174 satellites signals, that is 3x more than the competitors. This delivers more accuracy, faster readings and works well in high dense urban cities and crowded towers.



The smallest & most well-connected antenna alignment tool in the plane

## Built-in HD Camera

#### Never been done before

For the first time an antenna alignment tool not only aligns the antenna but it will show you where it is pointing.

It provides a line of sight image that