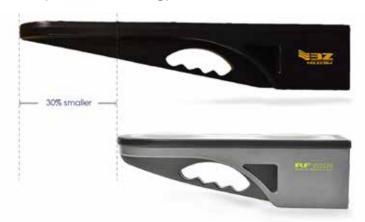

## Smaller But 3x More Powerful

The RF Vision is 30% smaller than the previous model but it is loaded with new easy to use technology.