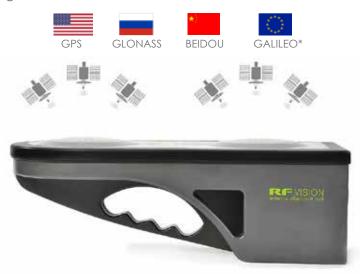

# Multi-Constellations & Dual Frequency Technology RF Vision connects to GPS, GLONASS, BEIDOU and GALILEO\*

Dual frequency technology allows RF Vision to measure each satellite twice seeing a total of 174 satellites signals, that is 3x more than the competitors. This delivers more accuracy, faster readings and works well in high dense urban cities and crowded towers.