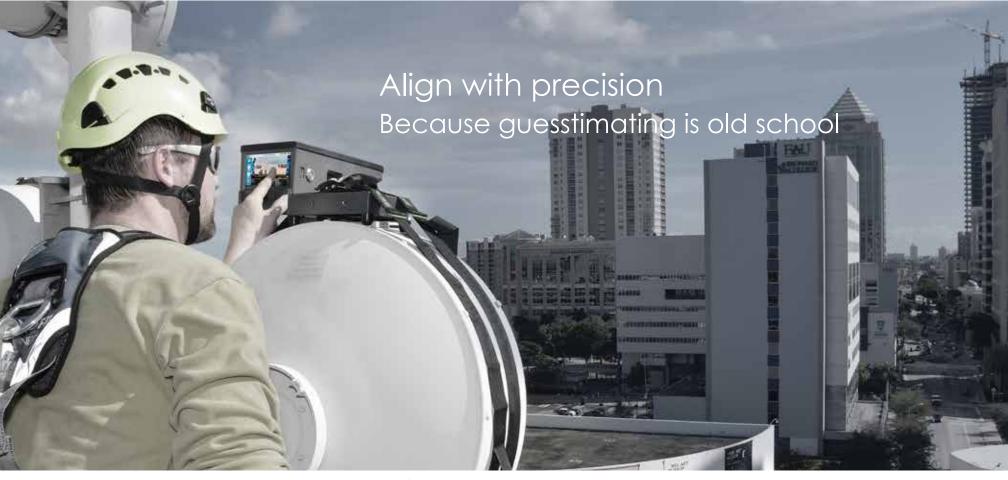

We gave the tool sight, no need to guesstimate, the tool enables you to see what it sees.

This changes everything...again!

# Easiest Antenna Alignment Tool to Use

### HD Camera + Touch Screen View Finder

We embedded augmented reality into the 5-inch LED touch screen display, the tower tech can perfectly align the antenna by simply aligning the crosshair with the bullseye, that makes antenna alignment easier than ever before.