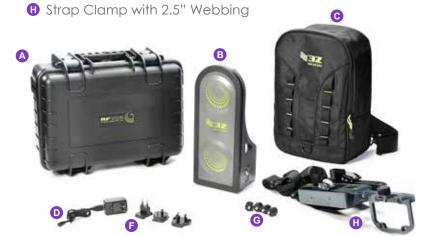

## What comes with the package?

Everything you need to get started:

- A Protective Hard Case
- B RF Vision Antenna Alignment Tool
- © Soft Padded Carrying Bag
- Micro-USB Cable
- Power Charger with Multi-Region Power Adaptors
- Microwave Dish Bumpers